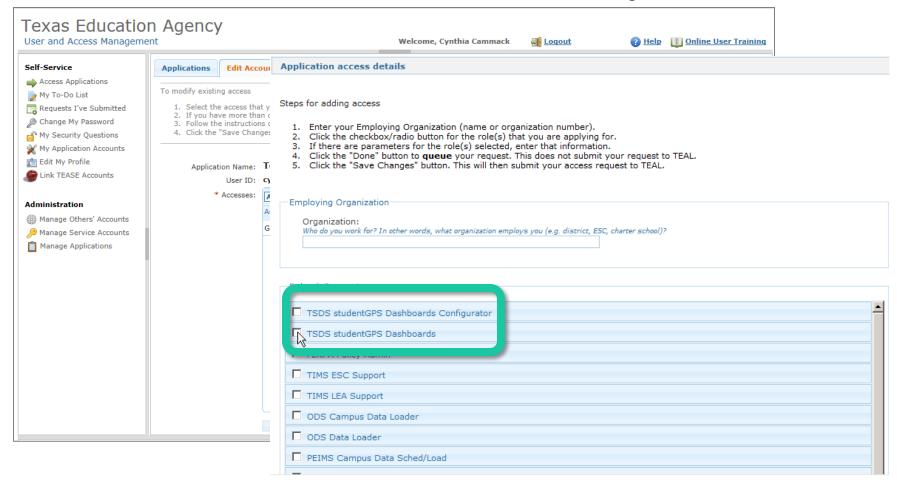

### **Through TEAL UI**

LEA users who have been assigned a UID request Dashboard User role in TEAL

### OR

#### **Automated Process**

LEA performs request for prospective dashboard users to be added