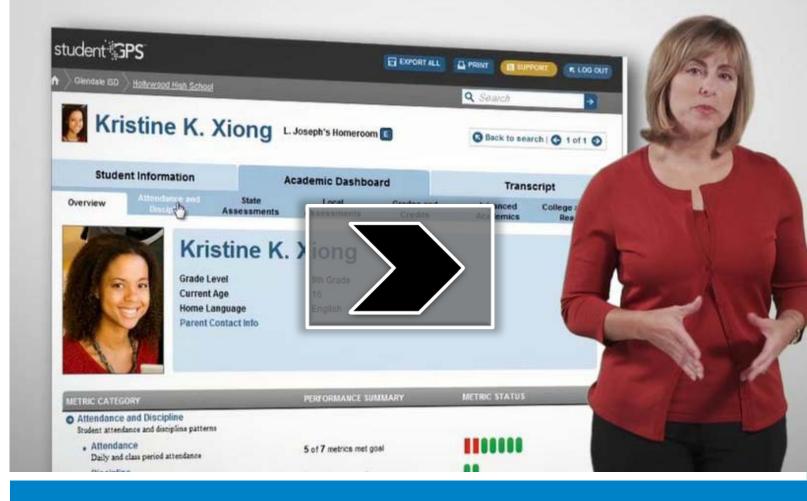

## tsds Convenient Access to Key Information

It can take 10 – 15 screens in the student information and other systems combined to get the information on the dashboard student profile page

## tsds Designed to Support Teacher Planning

- Provides access to historical, timely, and predictive information
- •Pulls from source multiple source systems
- Data updates nightly
- Format is user friendly and intuitive