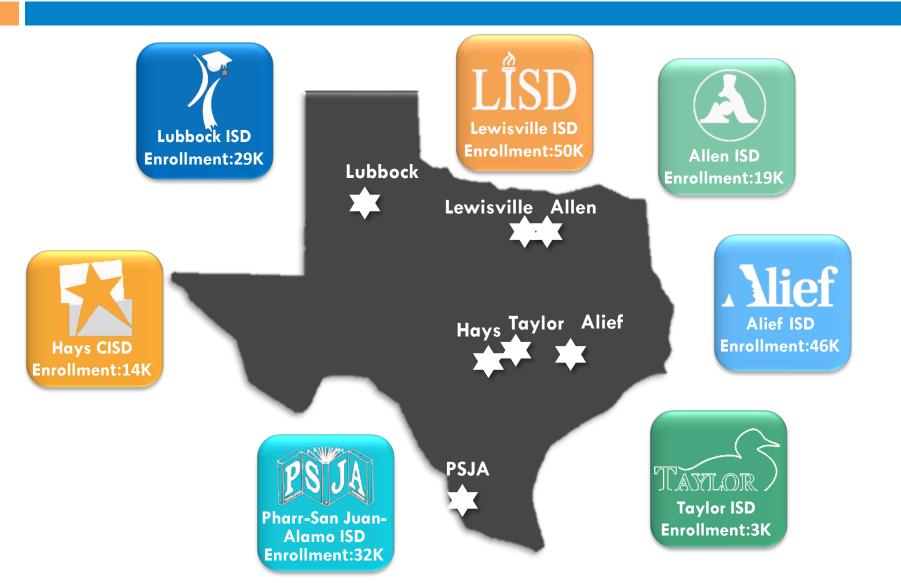

ation

- Key transcript data:
  - Current & historical courses, grades
  - TAKS and STAAR history

Key **Features:** 

- Highlights trends over time and flags negative trends
- Easily drill down for more detail (e.g., detail, historical data, student exception lists)
- Highlights where students are not meeting performance goals



## tsds Convenient Access to Key Information

It can take 10 – 15 screens in the student information and other systems combined to get the information on the dashboard student profile page







## tsds Designed to Support Teacher Planning

- Provides access to historical, timely, and predictive information
- •Pulls from source multiple source systems
- Data updates nightly
- Format is user friendly and intuitive





## tsis 7 LEAs with studentGPS™ Dashboards





## tsäs Viewed as a Valuable Tool







100% of Lubbock ISD and 98% of PSJA ISD users said they are likely or very likely to recommend the dashboards to their colleagues



### **TSDS Support Model for Dashboards**



studentGPS<sup>TM</sup> Dashboards use the TSDS support model:

- •3 levels of support
- •TIMS for incident management
- •Additional support staff provided with assistance from the Michael and Susan Dell Foundation



## TIMS – Incident Management Online

10



Dashboards users will request assistance via the TSDS Incident Management System – accessed by the "Support" link in the TSDS Portal.



- I. Background for TSDS studentGPS<sup>TM</sup> Dashboards
- II. Access to the Dashboards via TEAL and the Portal
- III. Dashboards Demonstration
- IV. Dates and Tasks Ahead
- V