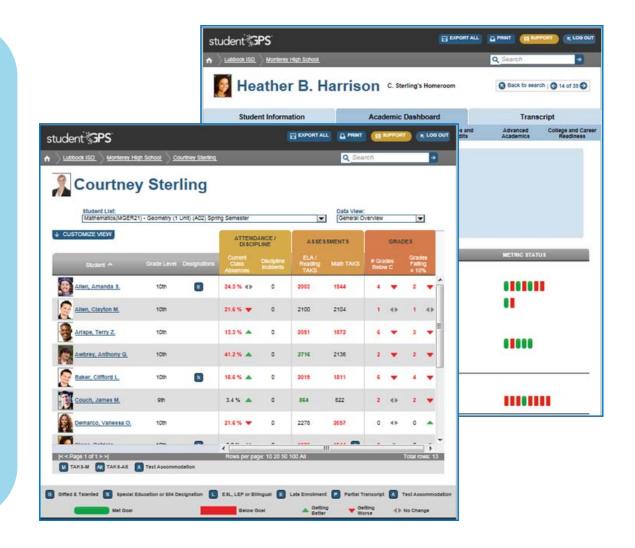

## tsäs View of the Whole Student

### Attendance and **Discipline**

- Daily attendance and days absent
- Class period attendance

- Tardy rates
- Discipline

#### Assessments and Grades

- State assessments
- Language assessments
- Early reading

- District benchmarks
- Course / subject area grades
- Credit accumulation and 4x4

#### Academic **Potential**

- Advanced course potential
- College readiness indicators
- College entrance exams (SAT, ACT, PSAT)

#### Student Information

- Program participation
- **Enrollment dates**
- Contact information

- Key transcript data:
  - Current & historical courses, grades
  - TAKS and STAAR history

Key **Features:** 

- Highlights trends over time and flags negative trends
- Easily drill down for more detail (e.g., detail, historical data, student exception lists)
- Highlights where students are not meeting performance goals

## tsds Convenient Access to Key Information

It can take 10 – 15 screens in the student information and other systems combined to get the information on the dashboard student profile page