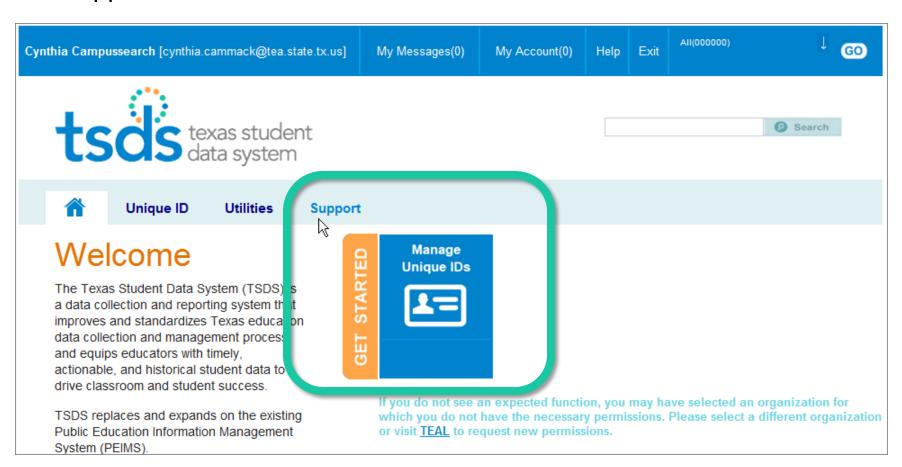

## **tsds** TEAL → Portal → studentGPS

Unique ID UID

**TEAL** 

**Portal** 

Dashboards

student GPS

**PEIMS** 

## tsäs TSDS Portal – Entry to Dashboards

### Portal is the only TSDS application link the user sees in TEAL

## To Portal for Dashboards or Support

Use Portal buttons or quick links to access the Dashboards, TIMS (Support) or other TSDS applications.