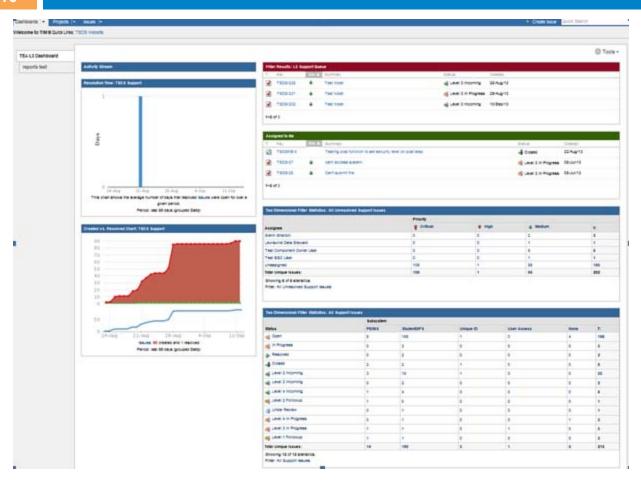

## TIMS – Incident Management Online

10

Dashboards users will request assistance via the TSDS Incident Management System – accessed by the "Support" link in the TSDS Portal.

- I. Background for TSDS studentGPS<sup>TM</sup> Dashboards
- II. Access to the Dashboards via TEAL and the Portal
- III. Dashboards Demonstration
- IV. Dates and Tasks Ahead
- V. Future FCN Meetings
- VI. Questions?