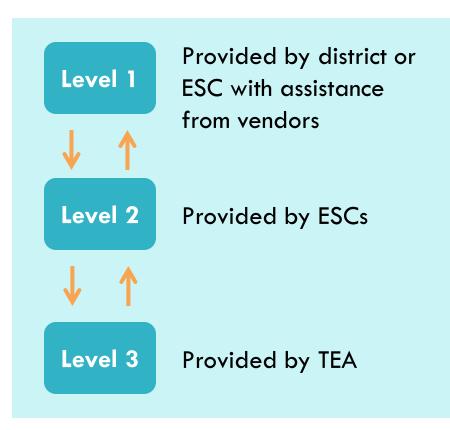

### **TSDS Support Model for Dashboards**

studentGPS<sup>TM</sup> Dashboards use the TSDS support model:

- •3 levels of support
- •TIMS for incident management
- •Additional support staff provided with assistance from the Michael and Susan Dell Foundation