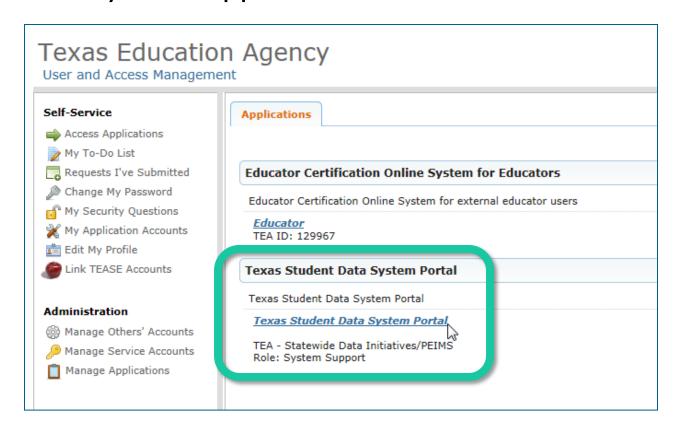

## tsds Convenient Access to Key Information

It can take 10 – 15 screens in the student information and other systems combined to get the information on the dashboard student profile page

## tsds Designed to Support Teacher Planning

- Provides access to historical, timely, and predictive information
- •Pulls from source multiple source systems
- Data updates nightly
- Format is user friendly and intuitive

## tsis 7 LEAs with studentGPS™ Dashboards

## tsäs Viewed as a Valuable Tool

100% of Lubbock ISD and 98% of PSJA ISD users said they are likely or very likely to recommend the dashboards to their colleagues

### **TSDS Support Model for Dashboards**

studentGPS<sup>TM</sup> Dashboards use the TSDS support model:

- •3 levels of support
- •TIMS for incident management
- •Additional support staff provided with assistance from the Michael and Susan Dell Foundation

## TIMS – Incident Management Online

10

Dashboards users will request assistance via the TSDS Incident Management System – accessed by the "Support" link in the TSDS Portal.

- I. Background for TSDS studentGPS<sup>TM</sup> Dashboards
- II. Access to the Dashboards via TEAL and the Portal
- III. Dashboards Demonstration
- IV. Dates and Tasks Ahead
- V. Future FCN Meetings
- VI. Questions?

## **tsds** TEAL → Portal → studentGPS

Unique ID UID

**TEAL** 

**Portal** 

Dashboards

student GPS

**PEIMS** 

## tsäs TSDS Portal – Entry to Dashboards

### Portal is the only TSDS application link the user sees in TEAL

## To Portal for Dashboards or Support

Use Portal buttons or quick links to access the Dashboards, TIMS (Support) or other TSDS applications.